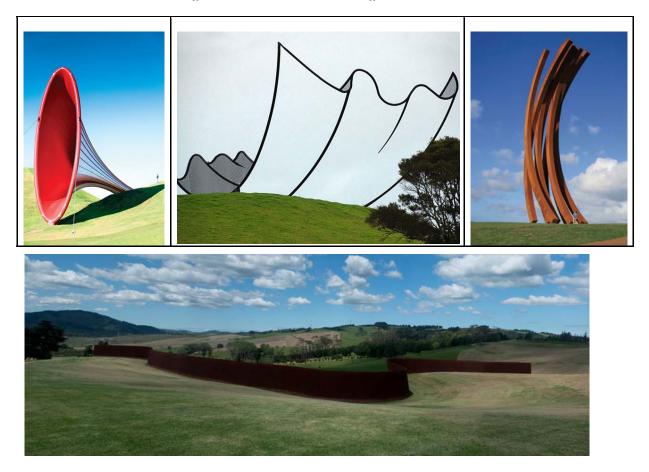

## LSAA Special Visit to Alan Gibbs's Farm

The LSAA is privileged to have organized a private visit to Alan Gibbs's Farm, a 1000-acre sculpture park on New Zealand's Kaipara Harbour. Since purchasing the site in 1991, he has commissioned some epic works by Neil Dawson, Anish Kapoor, Richard Serra, Andy Goldsworthy, Leon van den Eijkel and Bernar Venet amongst others. The large sculpture by Anish Kapoor is a tensioned fabric structure moulded into the hill top ridge (the left hand image below). It was a worthy winner of an LSAA Design Award, in 2009.