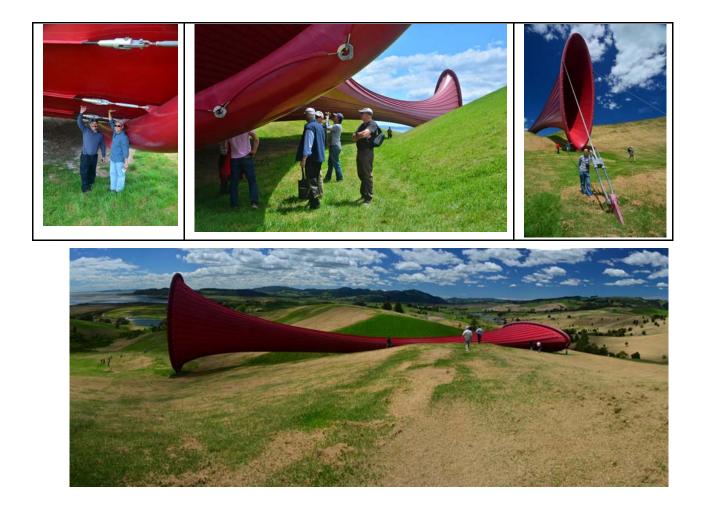

## LSAA Special Visit to Alan Gibbs's Farm

The LSAA is privileged to have organized a private visit to Alan Gibbs's Farm, a 1000-acre sculpture park on New Zealand's Kaipara Harbour. Since purchasing the site in 1991, he has commissioned some epic works by Neil Dawson, Anish Kapoor, Richard Serra, Andy Goldsworthy, Leon van den Eijkel and Bernar Venet amongst others. The large sculpture by Anish Kapoor is a tensioned fabric structure moulded into the hill top ridge (the left hand image below). It was a worthy winner of an LSAA Design Award, in 2009.